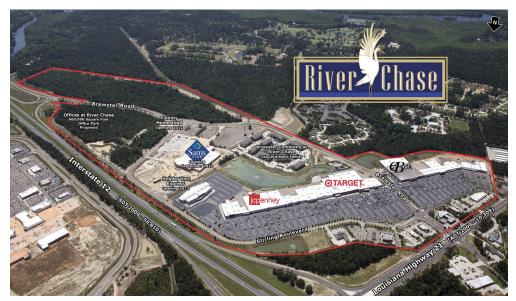

River Chase is a master planned, mixed-use development. It's located amidst 253 acres of prime interstate property adjacent to the Tchefuncte River with direct access to Interstate 12 via two interchanges that bound the eastern and western borders of the development, Louisiana Highway 21, and convenient access to the Lake Pontchartrain Causeway and the City of New Orleans. Currently anchored by Target, Belk, JCPenney, Best Buy, Marshalls, Ross Dress For Less and a 14-screen stadium style Hollywood Theater, the 640,000 square feet River Chase Shopping Center, is the largest open air retail center in St. Tammany Parish and 2nd largest in the state. When complete, River Chase will consist of retail, office, hotel, and multi-family residents.