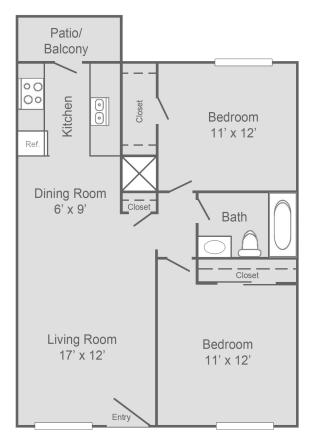

## **Coventry Terrace** APARTMENT HOMES

One Bedroom, One Bath 745 Sq. Ft. Rent:\_\_\_\_\_ Deposit:\_\_\_\_\_

Two Bedroom, Two Bath 1,050 Sq. Ft. Rent:\_\_\_\_\_ Deposit:\_\_\_\_\_