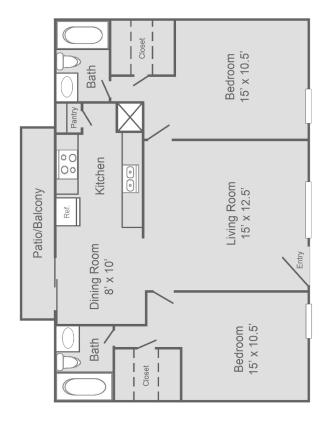

## **Coventry Terrace** APARTMENT HOMES

One Bedroom, One Bath 745 Sq. Ft. Rent:\_\_\_\_\_ Deposit:\_\_\_\_\_

Two Bedroom, Two Bath 1,050 Sq. Ft. Rent:\_\_\_\_\_ Deposit:\_\_\_\_\_