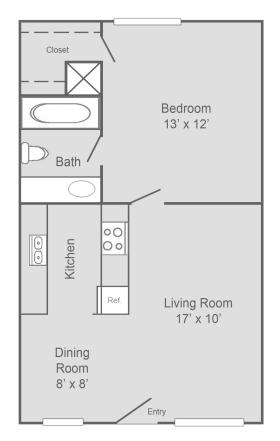

## **Coventry Terrace** APARTMENT HOMES

One Bedroom, One Bath 745 Sq. Ft. Rent:\_\_\_\_\_ Deposit:\_\_\_\_\_

Two Bedroom, Two Bath 1,050 Sq. Ft. Rent:\_\_\_\_\_ Deposit:\_\_\_\_\_